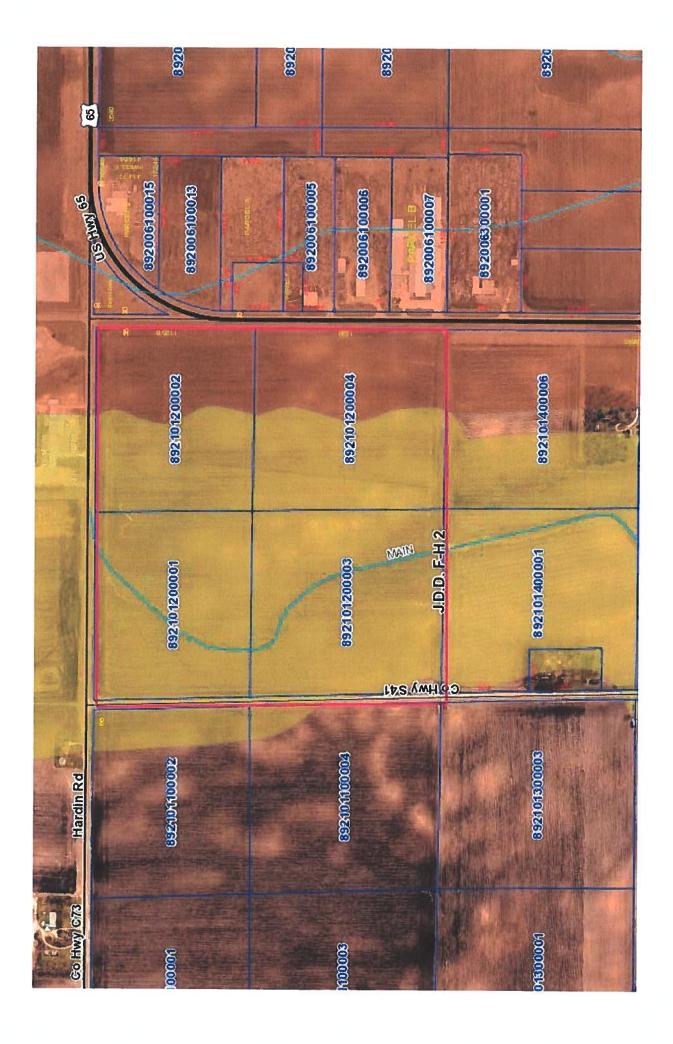

## **Drainage Work Order Request For Repair**Hardin County

| Approved:                                                         |                                                                                                                                                                                                                                                            |          |                 | Date:                                                                                 |  |  |
|-------------------------------------------------------------------|------------------------------------------------------------------------------------------------------------------------------------------------------------------------------------------------------------------------------------------------------------|----------|-----------------|---------------------------------------------------------------------------------------|--|--|
| For Office Use Only                                               |                                                                                                                                                                                                                                                            |          |                 |                                                                                       |  |  |
|                                                                   |                                                                                                                                                                                                                                                            |          |                 | Eldora, IA 50627<br>Phone (641) 939-8111<br>Fax (641) 939-8245                        |  |  |
| Please reference work order # and send statement for services to: |                                                                                                                                                                                                                                                            |          |                 | Hardin County Auditor's Office<br>Attn: Drainage Clerk<br>1215 Edgington Ave, Suite 1 |  |  |
| Repaired By:                                                      |                                                                                                                                                                                                                                                            |          |                 | Date:                                                                                 |  |  |
|                                                                   |                                                                                                                                                                                                                                                            |          |                 |                                                                                       |  |  |
| Repair labor, materia                                             | ls and equipment:                                                                                                                                                                                                                                          |          |                 |                                                                                       |  |  |
|                                                                   |                                                                                                                                                                                                                                                            |          |                 |                                                                                       |  |  |
|                                                                   |                                                                                                                                                                                                                                                            |          |                 |                                                                                       |  |  |
| Description:                                                      | DD H-F 2 - Landon Aldinger reports tile is not flowing like it should, and has had standing water at odd times of the year, and excessive water this past season, unlike years past. Landon included a crop yield map. Landon is requesting investigation. |          |                 |                                                                                       |  |  |
| Landowner (if different):                                         | Arlene Hamilton                                                                                                                                                                                                                                            |          |                 |                                                                                       |  |  |
| Contact Email:                                                    | lmaldinger@gmail.co                                                                                                                                                                                                                                        | om       |                 |                                                                                       |  |  |
| Contact Phone:                                                    | (515) 689-1842                                                                                                                                                                                                                                             |          |                 |                                                                                       |  |  |
| Requested By:                                                     | Landon Aldinger                                                                                                                                                                                                                                            |          |                 |                                                                                       |  |  |
| Location/GIS:                                                     | 89-21-01-200-001                                                                                                                                                                                                                                           | _        |                 |                                                                                       |  |  |
| Sec-Twp-Rge:                                                      | 01-89-21                                                                                                                                                                                                                                                   | Qtr Sec: | NW Corner, SW ( | <del></del><br>Corn∈                                                                  |  |  |
| Drainage District:                                                | DDs\DD H-F 2 (51211                                                                                                                                                                                                                                        | 1)       |                 |                                                                                       |  |  |
| Work Order #:                                                     | WO00000286                                                                                                                                                                                                                                                 |          |                 |                                                                                       |  |  |
| Date:                                                             | 3/5/2020                                                                                                                                                                                                                                                   |          |                 |                                                                                       |  |  |

# **Drainage Work Order Request For Repair**Hardin County

| Pate:                   | 3/5/2020                                                                                        |                                                                                                                                                         |  |
|-------------------------|-------------------------------------------------------------------------------------------------|---------------------------------------------------------------------------------------------------------------------------------------------------------|--|
| Vork Order #:           | WO00000286                                                                                      |                                                                                                                                                         |  |
| Prainage District:      | DDs\DD H-F 2 (51211)                                                                            |                                                                                                                                                         |  |
| ec-Twp-Rge:             | 01-89-21                                                                                        | W Corne                                                                                                                                                 |  |
| ocation/GIS:            | 89-21-01-200-001                                                                                |                                                                                                                                                         |  |
| equested By:            | Landon Aldinger                                                                                 |                                                                                                                                                         |  |
| ontact Phone:           | (515) 689-1842                                                                                  | ····                                                                                                                                                    |  |
| ontact Email:           | lmaldinger@gmail.com                                                                            |                                                                                                                                                         |  |
| ndowner (if different): | Arlene Hamilton                                                                                 |                                                                                                                                                         |  |
| epair labor, material   | standing water at odd times of the year, and ex years past. Landon included a crop yield map. L |                                                                                                                                                         |  |
| epaired By:             |                                                                                                 | Date:                                                                                                                                                   |  |
| ease reference work     | c order # and send statement for services to:                                                   | Hardin County Auditor's Office<br>Attn: Drainage Clerk<br>1215 Edgington Ave, Suite 1<br>Eldora, IA 50627<br>Phone (641) 939-8111<br>Fax (641) 939-8245 |  |
| Office Use Only         |                                                                                                 |                                                                                                                                                         |  |
| pproved:                |                                                                                                 |                                                                                                                                                         |  |