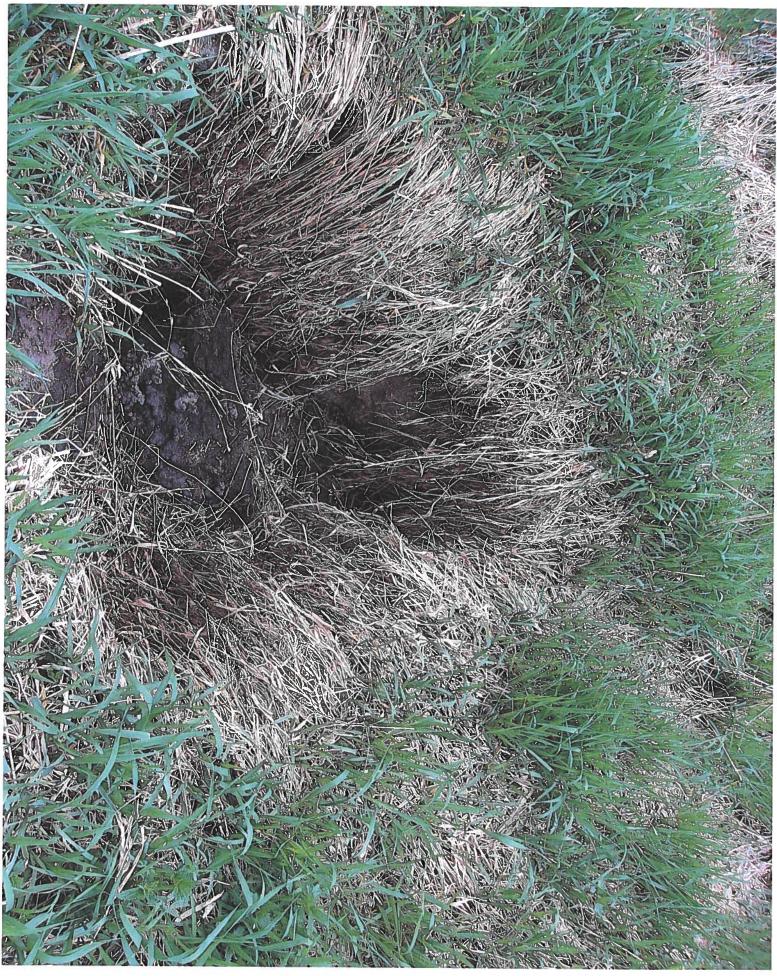

## **Drainage Work Order Request For Repair**Hardin County

| Approved:                                                         |                                                                                                                                                                                                                                                            |          |                 | Date:                                                                                 |  |  |
|-------------------------------------------------------------------|------------------------------------------------------------------------------------------------------------------------------------------------------------------------------------------------------------------------------------------------------------|----------|-----------------|---------------------------------------------------------------------------------------|--|--|
| For Office Use Only                                               |                                                                                                                                                                                                                                                            |          |                 |                                                                                       |  |  |
|                                                                   |                                                                                                                                                                                                                                                            |          |                 | Eldora, IA 50627<br>Phone (641) 939-8111<br>Fax (641) 939-8245                        |  |  |
| Please reference work order # and send statement for services to: |                                                                                                                                                                                                                                                            |          |                 | Hardin County Auditor's Office<br>Attn: Drainage Clerk<br>1215 Edgington Ave, Suite 1 |  |  |
| Repaired By:                                                      |                                                                                                                                                                                                                                                            |          |                 | Date:                                                                                 |  |  |
|                                                                   |                                                                                                                                                                                                                                                            |          |                 |                                                                                       |  |  |
| Repair labor, materia                                             | ls and equipment:                                                                                                                                                                                                                                          |          |                 |                                                                                       |  |  |
|                                                                   |                                                                                                                                                                                                                                                            |          |                 |                                                                                       |  |  |
|                                                                   |                                                                                                                                                                                                                                                            |          |                 |                                                                                       |  |  |
| Description:                                                      | DD H-F 2 - Landon Aldinger reports tile is not flowing like it should, and has had standing water at odd times of the year, and excessive water this past season, unlike years past. Landon included a crop yield map. Landon is requesting investigation. |          |                 |                                                                                       |  |  |
| Landowner (if different):                                         | Arlene Hamilton                                                                                                                                                                                                                                            |          |                 |                                                                                       |  |  |
| Contact Email:                                                    | lmaldinger@gmail.co                                                                                                                                                                                                                                        | om       |                 |                                                                                       |  |  |
| Contact Phone:                                                    | (515) 689-1842                                                                                                                                                                                                                                             |          |                 |                                                                                       |  |  |
| Requested By:                                                     | Landon Aldinger                                                                                                                                                                                                                                            |          |                 |                                                                                       |  |  |
| Location/GIS:                                                     | 89-21-01-200-001                                                                                                                                                                                                                                           | _        |                 |                                                                                       |  |  |
| Sec-Twp-Rge:                                                      | 01-89-21                                                                                                                                                                                                                                                   | Qtr Sec: | NW Corner, SW ( | <del></del><br>Corn∈                                                                  |  |  |
| Drainage District:                                                | DDs\DD H-F 2 (51211                                                                                                                                                                                                                                        | 1)       |                 |                                                                                       |  |  |
| Work Order #:                                                     | WO00000286                                                                                                                                                                                                                                                 |          |                 |                                                                                       |  |  |
| Date:                                                             | 3/5/2020                                                                                                                                                                                                                                                   |          |                 |                                                                                       |  |  |