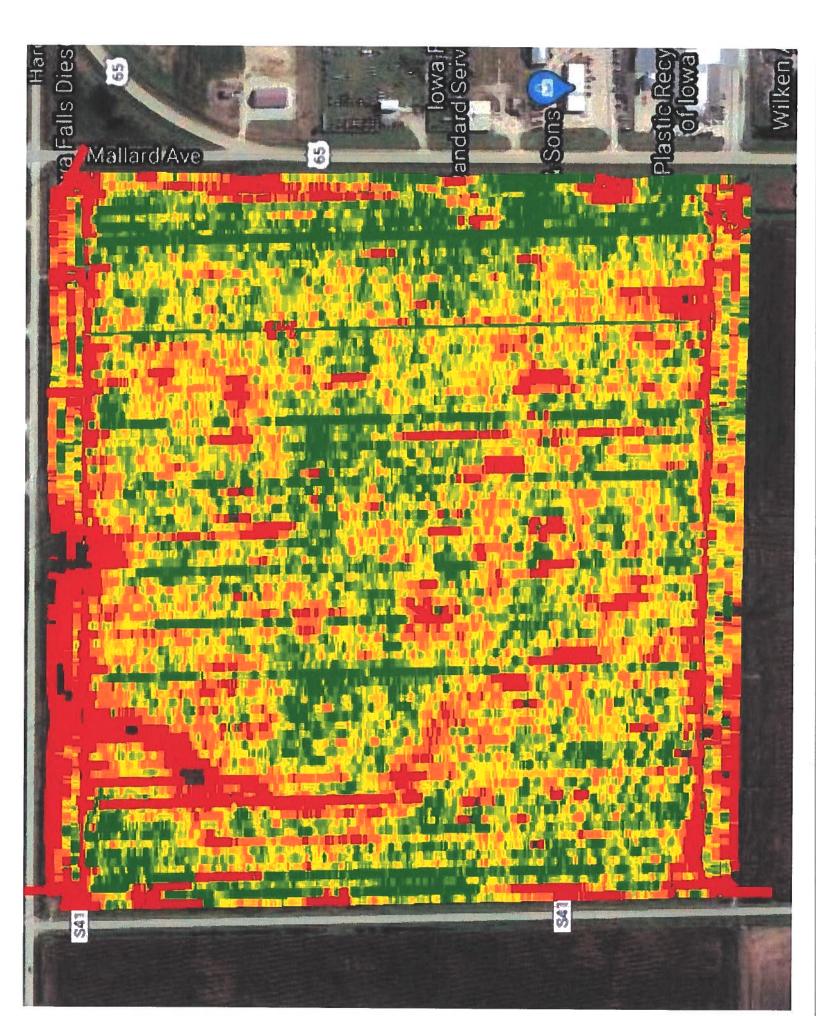

## **Drainage Work Order Request For Repair**Hardin County

| Approved:                                                         |                                                                                                                                                                                                                                                            |          |                 | Date:                                                                                 |  |  |
|-------------------------------------------------------------------|------------------------------------------------------------------------------------------------------------------------------------------------------------------------------------------------------------------------------------------------------------|----------|-----------------|---------------------------------------------------------------------------------------|--|--|
| For Office Use Only                                               |                                                                                                                                                                                                                                                            |          |                 |                                                                                       |  |  |
|                                                                   |                                                                                                                                                                                                                                                            |          |                 | Eldora, IA 50627<br>Phone (641) 939-8111<br>Fax (641) 939-8245                        |  |  |
| Please reference work order # and send statement for services to: |                                                                                                                                                                                                                                                            |          |                 | Hardin County Auditor's Office<br>Attn: Drainage Clerk<br>1215 Edgington Ave, Suite 1 |  |  |
| Repaired By:                                                      |                                                                                                                                                                                                                                                            |          |                 | Date:                                                                                 |  |  |
|                                                                   |                                                                                                                                                                                                                                                            |          |                 |                                                                                       |  |  |
| Repair labor, materia                                             | ls and equipment:                                                                                                                                                                                                                                          |          |                 |                                                                                       |  |  |
|                                                                   |                                                                                                                                                                                                                                                            |          |                 |                                                                                       |  |  |
|                                                                   |                                                                                                                                                                                                                                                            |          |                 |                                                                                       |  |  |
| Description:                                                      | DD H-F 2 - Landon Aldinger reports tile is not flowing like it should, and has had standing water at odd times of the year, and excessive water this past season, unlike years past. Landon included a crop yield map. Landon is requesting investigation. |          |                 |                                                                                       |  |  |
| Landowner (if different):                                         | Arlene Hamilton                                                                                                                                                                                                                                            |          |                 |                                                                                       |  |  |
| Contact Email:                                                    | lmaldinger@gmail.co                                                                                                                                                                                                                                        | om       |                 |                                                                                       |  |  |
| Contact Phone:                                                    | (515) 689-1842                                                                                                                                                                                                                                             |          |                 |                                                                                       |  |  |
| Requested By:                                                     | Landon Aldinger                                                                                                                                                                                                                                            |          |                 |                                                                                       |  |  |
| Location/GIS:                                                     | 89-21-01-200-001                                                                                                                                                                                                                                           | _        |                 |                                                                                       |  |  |
| Sec-Twp-Rge:                                                      | 01-89-21                                                                                                                                                                                                                                                   | Qtr Sec: | NW Corner, SW ( | <del></del><br>Corn∈                                                                  |  |  |
| Drainage District:                                                | DDs\DD H-F 2 (51211                                                                                                                                                                                                                                        | 1)       |                 |                                                                                       |  |  |
| Work Order #:                                                     | WO00000286                                                                                                                                                                                                                                                 |          |                 |                                                                                       |  |  |
| Date:                                                             | 3/5/2020                                                                                                                                                                                                                                                   |          |                 |                                                                                       |  |  |

# **Drainage Work Order Request For Repair**Hardin County

| Pate:                   | 3/5/2020                                                                                        |                                                                                                                                                         |  |
|-------------------------|-------------------------------------------------------------------------------------------------|---------------------------------------------------------------------------------------------------------------------------------------------------------|--|
| Vork Order #:           | WO00000286                                                                                      |                                                                                                                                                         |  |
| Prainage District:      | DDs\DD H-F 2 (51211)                                                                            |                                                                                                                                                         |  |
| ec-Twp-Rge:             | 01-89-21                                                                                        | W Corne                                                                                                                                                 |  |
| ocation/GIS:            | 89-21-01-200-001                                                                                |                                                                                                                                                         |  |
| equested By:            | Landon Aldinger                                                                                 |                                                                                                                                                         |  |
| ontact Phone:           | (515) 689-1842                                                                                  | ····                                                                                                                                                    |  |
| ontact Email:           | lmaldinger@gmail.com                                                                            |                                                                                                                                                         |  |
| ndowner (if different): | Arlene Hamilton                                                                                 |                                                                                                                                                         |  |
| epair labor, material   | standing water at odd times of the year, and ex years past. Landon included a crop yield map. L |                                                                                                                                                         |  |
| epaired By:             |                                                                                                 | Date:                                                                                                                                                   |  |
| ease reference work     | c order # and send statement for services to:                                                   | Hardin County Auditor's Office<br>Attn: Drainage Clerk<br>1215 Edgington Ave, Suite 1<br>Eldora, IA 50627<br>Phone (641) 939-8111<br>Fax (641) 939-8245 |  |
| Office Use Only         |                                                                                                 |                                                                                                                                                         |  |
| pproved:                |                                                                                                 |                                                                                                                                                         |  |